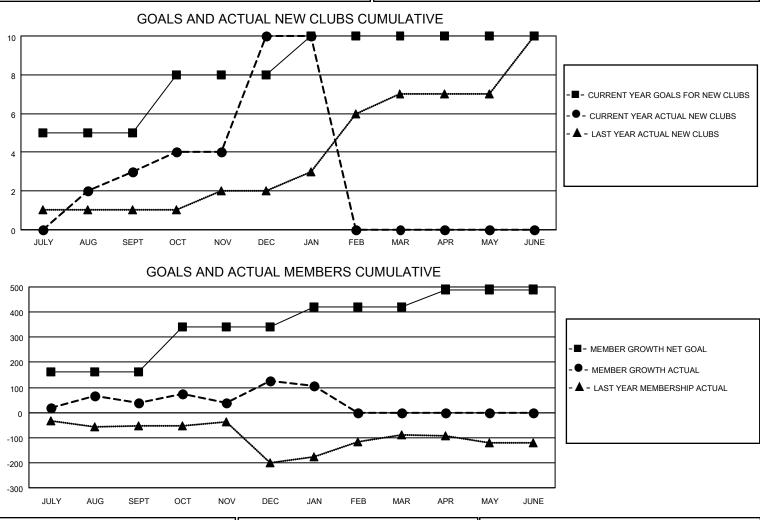

## LOCATION INDIA

District 322C3

Results as of: 1/31/2021

| Clubs                 |               |           |               | Members               |                        |                         |                                                    |  |  |
|-----------------------|---------------|-----------|---------------|-----------------------|------------------------|-------------------------|----------------------------------------------------|--|--|
| RESULTS FOR 2020-2021 |               |           |               | RESULTS FOR 2020-2021 |                        |                         |                                                    |  |  |
| QUARTER               | NEW CLUB GOAL | NEW CLUBS | DROPPED CLUBS | QUARTER               | BER GROWTH NET<br>GOAL | MEMBER GROWTH<br>ACTUAL | DROPPED<br>MEMBERS ACTUAL<br>(including transfers) |  |  |
| JULY/AUG/SEPT         | 5             | 3         | 0             | JULY/AUG/SEPT         | 160                    | 113                     | 72                                                 |  |  |
| OCT/NOV/DEC           | 3             | 7         | 0             | OCT/NOV/DEC           | 180                    | 341                     | 250                                                |  |  |
| JAN/FEB/MAR           | 2             | 0         | 0             | JAN/FEB/MAR           | 80                     | 6                       | 27                                                 |  |  |
| APR/MAY/JUNE          | 0             | 0         | 0             | APR/MAY/JUNE          | 70                     | 0                       | 0                                                  |  |  |